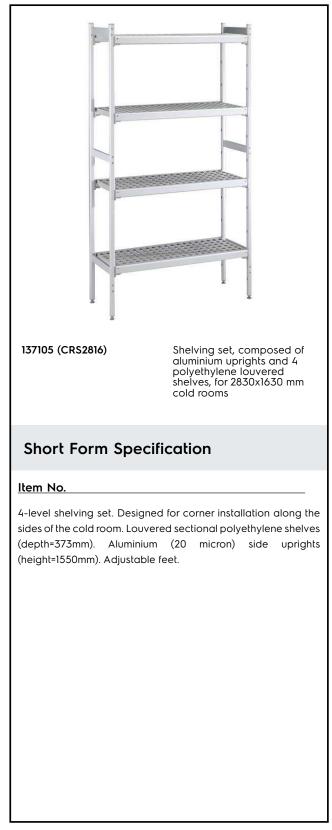

# Electrolux PROFESSIONAL

Stainless Steel Preparation Shelving set for 2830x1630 mm cold room

| ITEM #       |  |  |
|--------------|--|--|
| MODEL #      |  |  |
| NAME #       |  |  |
| <u>SIS #</u> |  |  |
| AIA #        |  |  |

### **Main Features**

- Complete shelving system allows rapid and easy fixing of the shelves to the uprights.
- GN 1/1, GN 1/2 and GN 1/3 can be inserted into the frame.

### Construction

- Uprights and shelf frames constructed entirely in anodized aluminium (20 micron).
- 4 tiers.
- Shelves made by section of polyethylene tablets.
- Sectional polyethylene shelves are dishwasher safe.