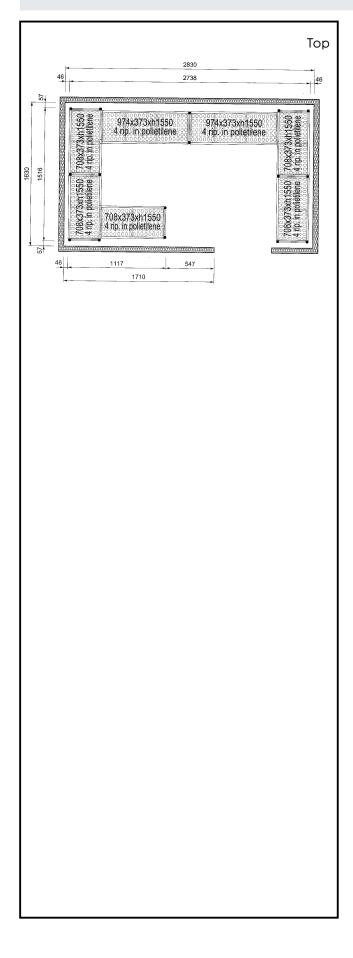

### Key Information:

| External dimensions,<br>Length  |  |  |
|---------------------------------|--|--|
| 137105 (CRS2816)                |  |  |
| External dimensions,<br>Depth:  |  |  |
| External dimensions,<br>Height: |  |  |
| Max loading weight:             |  |  |
| Net weight:                     |  |  |

1117-1516-2738-1516 mm

373 mm

1550 mm 4300 kg 100 kg

The company reserves the right to make modifications to the products without prior notice. All information correct at time of printing.